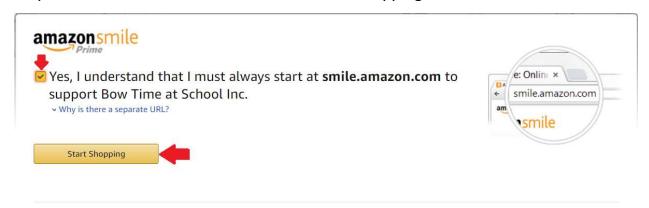

Step 3. Click the "Select" button next to the "Bow Time at School Inc" entry.

Step 4. Check the "Yes" box and click the "Start Shopping" button.

That's it. Now you can support us every time you shop at <a href="mailto:smile.amazon.com">smile.amazon.com</a>. Thank you!