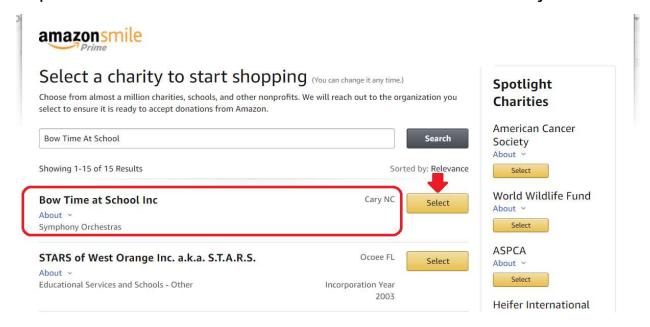

Step 3. Click the "Select" button next to the "Bow Time at School Inc" entry.

Step 4. Check the "Yes" box and click the "Start Shopping" button.

That's it. Now you can support us every time you shop at <a href="mailto:smile.amazon.com">smile.amazon.com</a>. Thank you!