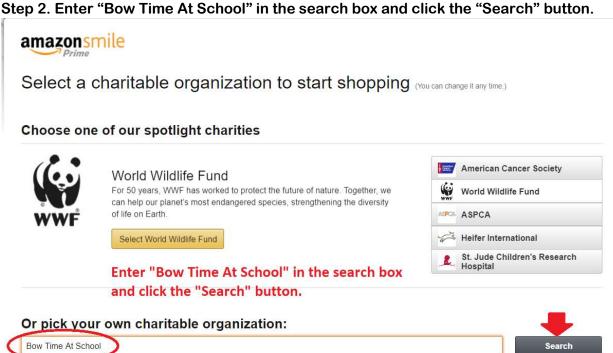

Here is a <u>one-time</u> process to get it started.

Step 1. Visit website: <a href="https://smile.amazon.com">https://smile.amazon.com</a> and log in with your regular Amazon account information.

| You shop. <b>Am</b>                                                                 | azon gives.                                                |
|-------------------------------------------------------------------------------------|------------------------------------------------------------|
| Amazon donates 0.5% of the potential of the charitable organization of              | rice of your eligible AmazonSmile purchases f your choice. |
| AmazonSmile is the same Ama same service.                                           | azon you know. Same products, same prices,                 |
|                                                                                     |                                                            |
| ,, 3                                                                                | ration by starting your shopping at                        |
| smile.amazon.com                                                                    |                                                            |
| Support your charitable organiz<br>smile.amazon.com<br>Email (phone for mobile acco |                                                            |